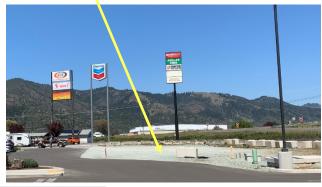

## **DICKERHOOF** PROPERTIES

**Myrtle Creek Center** 

130 Petite Street, Myrtle Creek, OR

**Center** • Pad site available for build to suit

**Outline:** 

■ Great access and visibility to I-5

Tenants: • Grocery Outlet, Dollar Tree, and **Tractor Supply** 