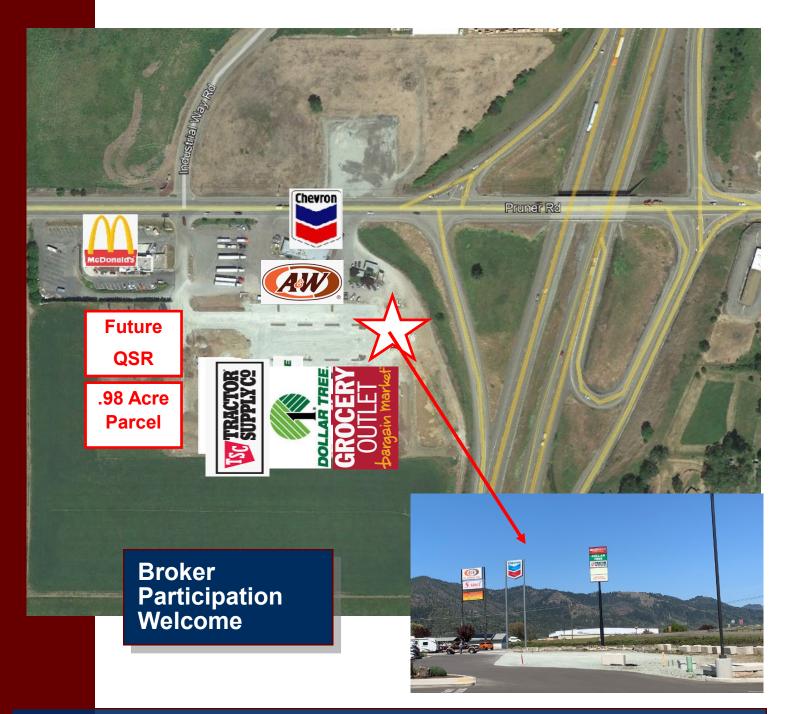

## **DICKERHOOF** PROPERTIES

**Myrtle Creek Center** 

130 Petite Street, Myrtle Creek, OR

**Center** • Pad site available for build to suit

**Outline:** 

■ Great access and visibility to I-5

Tenants: • Grocery Outlet, Dollar Tree, and **Tractor Supply** 

**Broker** Participation Welcome